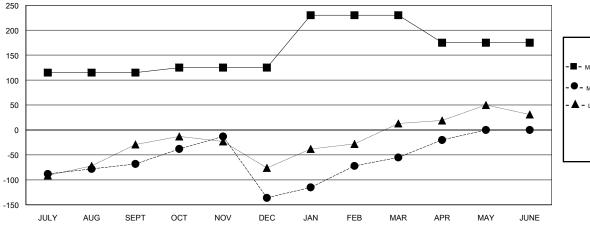

## **LOCATION REP OF SRI LANKA**

**GMT CA** 

| Clubs                 |               |           |               | Members               |                           |                         |                                              |
|-----------------------|---------------|-----------|---------------|-----------------------|---------------------------|-------------------------|----------------------------------------------|
| RESULTS FOR 2017-2018 |               |           |               | RESULTS FOR 2017-2018 |                           |                         |                                              |
| QUARTER               | NEW CLUB GOAL | NEW CLUBS | DROPPED CLUBS | QUARTER               | MEMBER GROWTH NET<br>GOAL | MEMBER GROWTH<br>ACTUAL | DROPPED MEMBERS ACTUAL (including transfers) |
| JULY/AUG/SEPT         | 5             | 0         | 1             | JULY/AUG/SEPT         | 115                       | 76                      | 134                                          |
| OCT/NOV/DEC           | 2             | 4         | 6             | OCT/NOV/DEC           | 10                        | 181                     | 245                                          |
| JAN/FEB/MAR           | 3             | 3         | 0             | JAN/FEB/MAR           | 105                       | 223                     | 39                                           |
| APR/MAY/JUNE          | 2             | 0         | 0             | APR/MAY/JUNE          | -55                       | 81                      | 12                                           |

## GOALS AND ACTUAL MEMBERS CUMULATIVE

| -■- MEMBER GROWTH NET GOAL        |  |
|-----------------------------------|--|
| - ● - MEMBER GROWTH ACTUAL        |  |
| - ▲ - LAST YEAR MEMBERSHIP ACTUAL |  |
|                                   |  |
|                                   |  |
|                                   |  |