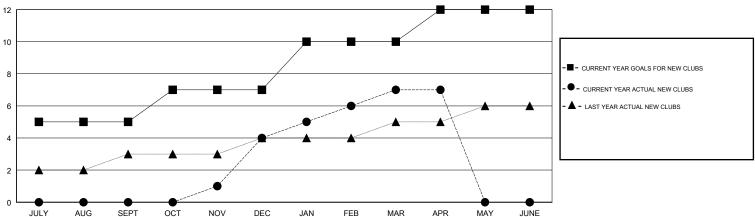

## **LOCATION REP OF SRI LANKA**

**GMT CA** 

| Clubs                 |               |           |               | Members               |                           |                         |                                              |
|-----------------------|---------------|-----------|---------------|-----------------------|---------------------------|-------------------------|----------------------------------------------|
| RESULTS FOR 2017-2018 |               |           |               | RESULTS FOR 2017-2018 |                           |                         |                                              |
| QUARTER               | NEW CLUB GOAL | NEW CLUBS | DROPPED CLUBS | QUARTER               | MEMBER GROWTH NET<br>GOAL | MEMBER GROWTH<br>ACTUAL | DROPPED MEMBERS ACTUAL (including transfers) |
| JULY/AUG/SEPT         | 5             | 0         | 1             | JULY/AUG/SEPT         | 115                       | 76                      | 134                                          |
| OCT/NOV/DEC           | 2             | 4         | 6             | OCT/NOV/DEC           | 10                        | 181                     | 245                                          |
| JAN/FEB/MAR           | 3             | 3         | 0             | JAN/FEB/MAR           | 105                       | 223                     | 39                                           |
| APR/MAY/JUNE          | 2             | 0         | 0             | APR/MAY/JUNE          | -55                       | 81                      | 12                                           |